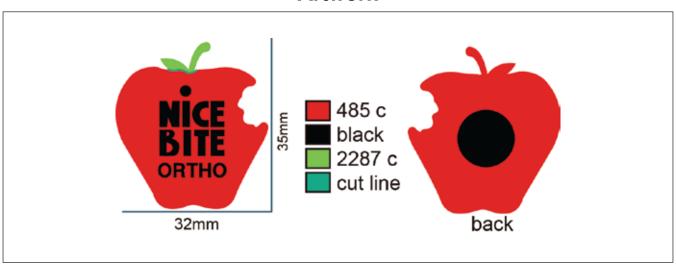

| 50x50mm                              | 50x50mm         | 50x50mm                    |

\*\*refer to page 3 for sample output\*\*

### Note:

- Layers are not applicable if the branding process is 100% CMYK UV Print as it will be printed flat.
- Raised—a kind of printing process where the elements are slightly lifted from the surface, adding an extra layer of thickness to specific areas of the artwork. (refer to pg. 3-5)
- Recessed—a printing process that results in an element that is below the level of the surrounding surface, creating a depth and texture effect. It is used to create a sunken or indented pattern. (refer to pg. 3-5)

## SHOE CHARMS - CMYK PRINT SAMPLE OUTPUT

### **Artwork**







# **SHOE CHARMS - 2D SAMPLE OUTPUT**

add pms section in the artwork box

### **Artwork**





## **Actual Finish Product**



## SHOE CHARMS - 3D SAMPLE OUTPUT

### **Artwork**





## **Actual Finish Product**