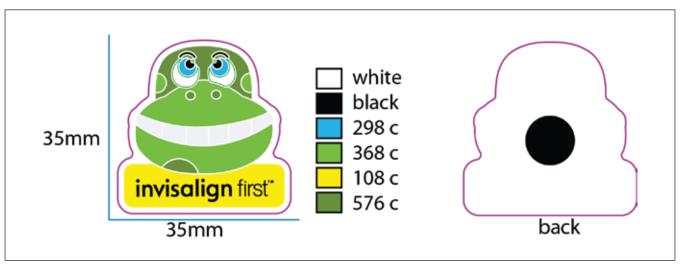

### **Artwork Guidelines**

- Shoe Charm is completely custom & can be almost any shape. (Up to 35mm max)
- Front side: Produced as a mould / Back side: Black button (insert for Shoe clog holes)
- 2D raised flat / 3D bubble print Can be up to 5 colours that are solid colours (PMS colours)
- CMYK Print Used for full colour images, gradients etc. (Printed flat)
- A 2mm bleed needs to be supplied on every artwork.
- Refer to page 3 for sample output

Order No.: --Date: --

**BACK: Black Button** 

| Artwork in Full |  |  |  |
|-----------------|--|--|--|
|                 |  |  |  |
|                 |  |  |  |
|                 |  |  |  |
|                 |  |  |  |
|                 |  |  |  |
|                 |  |  |  |
|                 |  |  |  |
|                 |  |  |  |