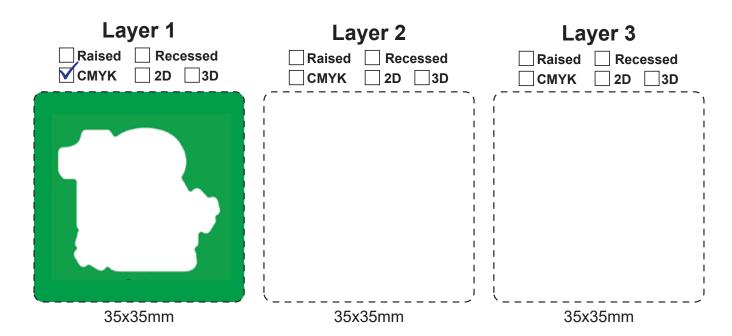

Order No.: --Date: --

**BACK: Black Button** 

| Artwork in Full |  |  |  |
|-----------------|--|--|--|
|                 |  |  |  |
|                 |  |  |  |
|                 |  |  |  |
|                 |  |  |  |
|                 |  |  |  |
|                 |  |  |  |
|                 |  |  |  |
|                 |  |  |  |

| Layer 1                    | Layer 2                    | Layer 3                    |
|----------------------------|----------------------------|----------------------------|
| Raised Recessed CMYK 2D 3D | Raised Recessed CMYK 2D 3D | Raised Recessed CMYK 2D 3D |
| ·                          | ( <sub>1</sub>             | ·                          |
| !                          | !                          | !                          |
| ;                          |                            | ;                          |
| i                          | i i                        | i i                        |
| 1                          | 1                          | <u> </u>                   |
| !                          |                            | <u> </u>                   |
| i                          | i                          | i                          |
| į į                        | į                          | į                          |
|                            |                            | !                          |
| ;                          |                            | ;                          |
| i                          | i                          | i i                        |
|                            |                            | !                          |
|                            |                            | ;                          |
| \                          | \'                         | \                          |
| 35x35mm                    | 35x35mm                    | 35x35mm                    |

### Note:

- Layers are not applicable if the branding process is 100% CMYK UV Print as it will be printed flat.
- Raised—a kind of printing process where the elements are slightly lifted from the surface, adding an extra layer of thickness to specific areas of the artwork. (refer to pg. 3-5)
- Recessed—a printing process that results in an element that is below the level of the surrounding surface, creating a depth and texture effect. It is used to create a sunken or indented pattern. (refer to pg. 3-5)