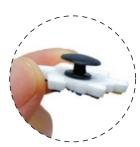

reas of the artwork. (refer to pg. 3-5)
- Recessed—a printing process that results in an element that is below the level of the surrounding surface, creating a depth and texture effect. It is used to create a sunken or indented pattern. (refer to pg. 3-5)

<sup>\*\*</sup>refer to page 3 for sample output\*\*

# **SHOE CHARMS - 50MM**

**CUSTOMER ARTWORK** 

### **Artwork Guidelines**

- Shoe Charm is completely custom & can be almost any shape. (From 36mm to 50mm max)
- Produced as a mould on front side. Back side is black button.
- 2D Print Can be up to 5 colours that are solid colours or no gradients (PMS colour are to be used)
- CMYK Print Used for full colour images, gradients etc. (Printed flat)
- A 2mm bleed needs to be supplied on every artwork.
- Refer to page 3 for sample output



Order No.: --Date: --

**BACK: Black Button** 

| Artwork |         |         |  |
|---------|---------|---------|--|
|         |         |         |  |
|         |         |         |  |
|         |         |         |  |
|         |         |         |  |
|         |         |         |  |
|         |         |         |  |
|         |         |         |  |
|         |         |         |  |
| Layer 1 | Layer 2 | Layer 3 |  |

| Layeri                               | Layer 2         | Layer 3                    |
|--------------------------------------|-----------------|----------------------------|
| ☐ Raised ☐ Recessed ☐ CMYK ☐ 2D ☐ 3D | Raised Recessed | Raised Recessed CMYK 2D 3D |
| ·                                    | ,,              | ,                          |
| i i