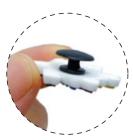

## **SHOE CHARMS - 35MM**

#### **CUSTOMER ARTWORK**

### **Artwork Guidelines**

- Shoe Charm is completely custom & can be almost any shape. (Up to 35mm max)
- Front side: Produced as a mould / Back side: Black button (insert for Shoe clog holes)
- 2D raised flat / 3D bubble print Can be up to 5 colours that are solid colours (PMS colours)
- CMYK Print Used for full colour images, gradients etc. (Printed flat)
- A 2mm bleed needs to be supplied on every artwork.
- Refer to page 3 for sample output



Order No.: --Date: --

**BACK: Black Button** 

| Artwork in Full |  |  |  |
|-----------------|--|--|--|
|                 |  |  |  |
|                 |  |  |  |
|                 |  |  |  |
|                 |  |  |  |
|                 |  |  |  |
|                 |  |  |  |
|                 |  |  |  |
|                 |  |  |  |

| Layer 1                    | Layer 2                    | Layer 3                    |
|----------------------------|----------------------------|----------------------------|
| Raised Recessed CMYK 2D 3D | Raised Recessed CMYK 2D 3D | Raised Recessed CMYK 2D 3D |
| ·                          | ( <sub>1</sub>             | ·                          |
| !                          | !                          | !                          |
| ;