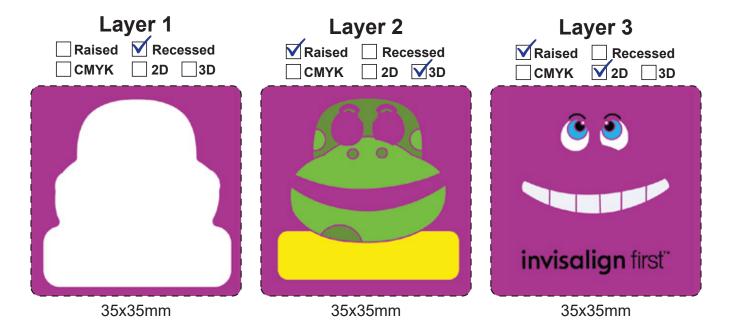

| Layer 1                    | Layer 2                    | Layer 3                    |
|----------------------------|----------------------------|----------------------------|
| Raised Recessed CMYK 2D 3D | Raised Recessed CMYK 2D 3D | Raised Recessed CMYK 2D 3D |
| ·                          | ( <sub>1</sub>             | ·                          |
| !                          | !                          | !                          |
| ;                          |                            | ;                          |
| i                          | i i                        | i i                        |
| 1                          | 1                          | <u> </u>                   |
| !                          |                            | <u> </u>                   |
| i                          | i                          | i                          |
| į į                        | į                          | į                          |
|                            |                            | !                          |
| ;                          |                            | ;                          |
| i                          | i                          | i i                        |
|                            |                            | !                          |
|                            |                            | ;                          |
| \                          | \'                         | \                          |
| 35x35mm                    | 35x35mm                    | 35x35mm                    |

### Note:

- Layers are not applicable if the branding process is 100% CMYK UV Print as it will be printed flat.
- Raised—a kind of printing process where the elements are slightly lifted from the surface, adding an extra layer of thickness to specific areas of the artwork. (refer to pg. 3-5)
- Recessed—a printing process that results in an element that is below the level of the surrounding surface, creating a depth and texture effect. It is used to create a sunken or indented pattern. (refer to pg. 3-5)