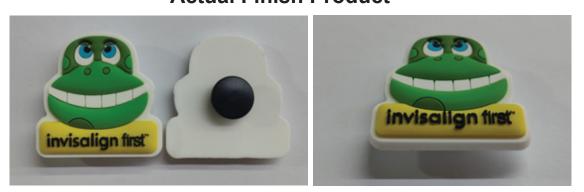

tput\*\*

### Note:

- Layers are not applicable if the branding process is 100% CMYK UV Print as it will be printed flat.
- Raised—a kind of printing process where the elements are slightly lifted from the surface, adding an extra layer of thickness to specific areas of the artwork. (refer to pg. 3-5)
- Recessed—a printing process that results in an element that is below the level of the surrounding surface, creating a depth and texture effect. It is used to create a sunken or indented pattern. (refer to pg. 3-5)

## SHOE CHARMS - CMYK PRINT SAMPLE OUTPUT

### **Artwork**







# **SHOE CHARMS - 2D SAMPLE OUTPUT**

add pms section in the artwork box

### **Artwork**





## **Actual Finish Product**



## SHOE CHARMS - 3D SAMPLE OUTPUT

### **Artwork**





## **Actual Finish Product**