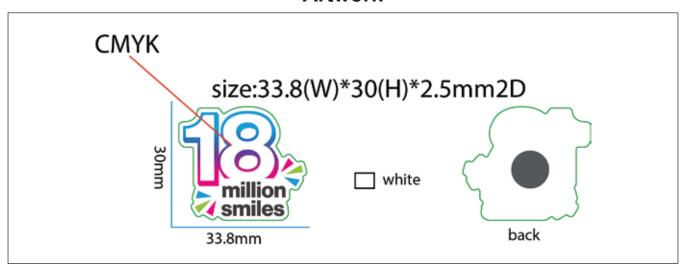

|
| `'                                   | \               | \                          |
| 50x50mm                              | 50x50mm         | 50x50mm                    |

\*\*refer to page 3 for sample output\*\*

### Note:

- Layers are not applicable if the branding process is 100% CMYK UV Print as it will be printed flat.
- Raised—a kind of printing process where the elements are slightly lifted from the surface, adding an extra layer of thickness to specific areas of the artwork. (refer to pg. 3-5)
- Recessed—a printing process that results in an element that is below the level of the surrounding surface, creating a depth and texture effect. It is used to create a sunken or indented pattern. (refer to pg. 3-5)

## SHOE CHARMS - CMYK PRINT SAMPLE OUTPUT

### **Artwork**







# **SHOE CHARMS - 2D SAMPLE OUTPUT**

add pms section in the artwork box

### **Artwork**





## **Actual Finish Product**



## SHOE CHARMS - 3D SAMPLE OUTPUT

### **Artwork**





## **Actual Finish Product**