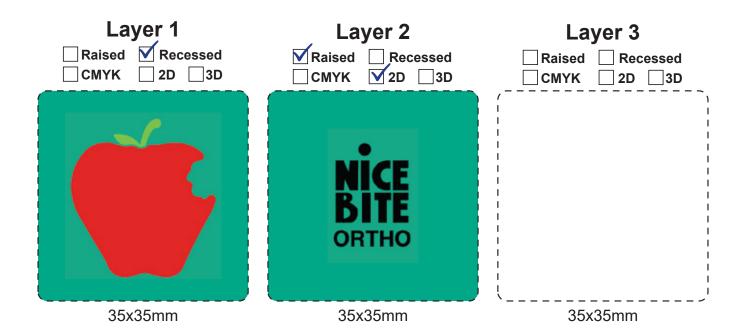

| Layer 1                    | Layer 2                    | Layer 3                    |
|----------------------------|----------------------------|----------------------------|
| Raised Recessed CMYK 2D 3D | Raised Recessed CMYK 2D 3D | Raised Recessed CMYK 2D 3D |
| ·                          | ( <sub>1</sub>             | ·                          |
| !                          | !                          | !                          |
| ;                          |                            | ;                          |
| i                          | i i                        | i i                        |
| 1                          | 1                          | <u> </u>                   |
| !                          |                            | <u> </u>                   |
| i                          | i                          | i                          |
| į į                        | į                          | į                          |
|                            |                            | !                          |
| ;                          |                            | ;                          |
| i                          | i                          | i i                        |
|                            |                            | !                          |
|                            |                            | ;                          |
| \                          | \'                         | \                          |
| 35x35mm                    | 35x35mm                    | 35x35mm                    |

### Note:

- Layers are not applicable if the branding process is 100% CMYK UV Print as it will be printed flat.
- Raised—a kind of printing process where the elements are slightly lifted from the surface, adding an extra layer of thickness to specific areas of the artwork. (refer to pg. 3-5)
- Recessed—a printing process that results in an element that is below the level of the surrounding surface, creating a depth and texture effect. It is used to create a sunken or indented pattern. (refer to pg. 3-5)